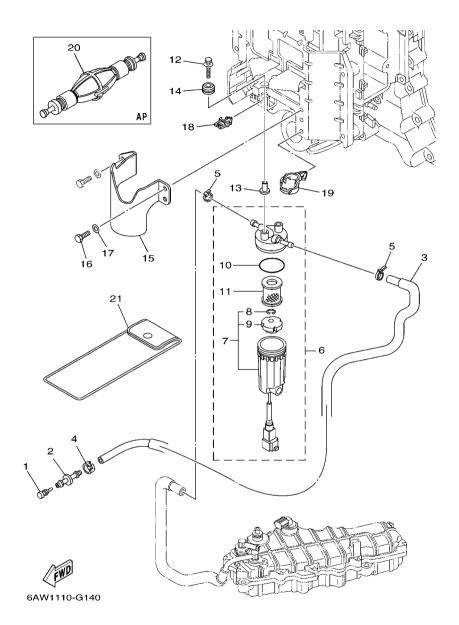

5. Note that the illustrations for reference in finding parts numbers are not to be used for assembling. When assembling, please use the applicable service manual.

- 6. The asterisk (\*) before a reference number indicates modified items after the first edition.
- 7. Applicable Serial No.