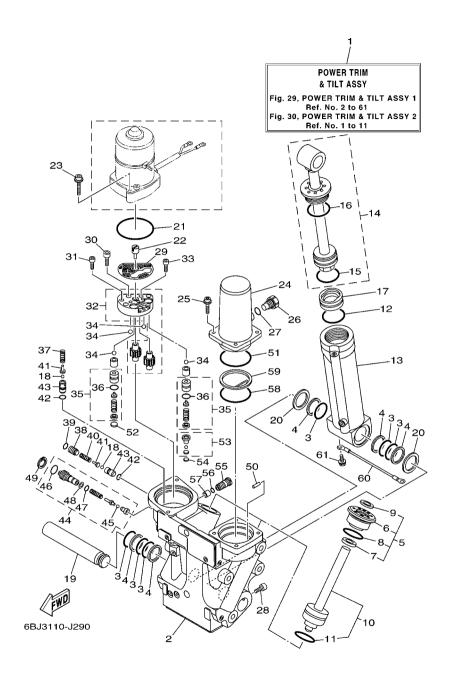

5. Note that the illustrations for reference in finding parts numbers are not to be used for assembling. When assembling, please use the applicable service manual.

- 6. The asterisk (\*) before a reference number indicates modified items after the first edition.
- 7. Applicable Serial No.