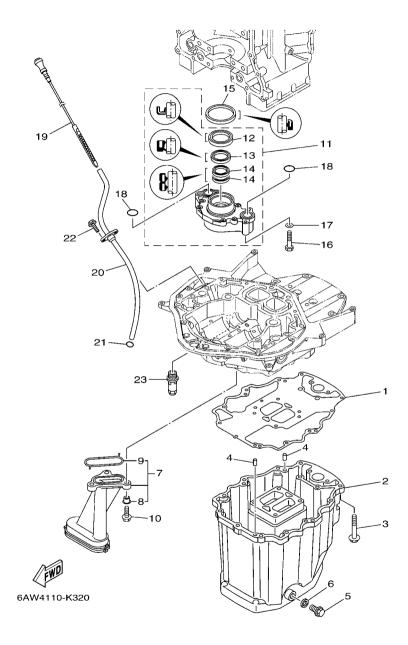

5. Note that the illustrations for reference in finding parts numbers are not to be used for assembling. When assembling, please use the applicable service manual.

- 6. The asterisk (\*) before a reference number indicates modified items after the first edition.
- 7. Applicable Serial No.