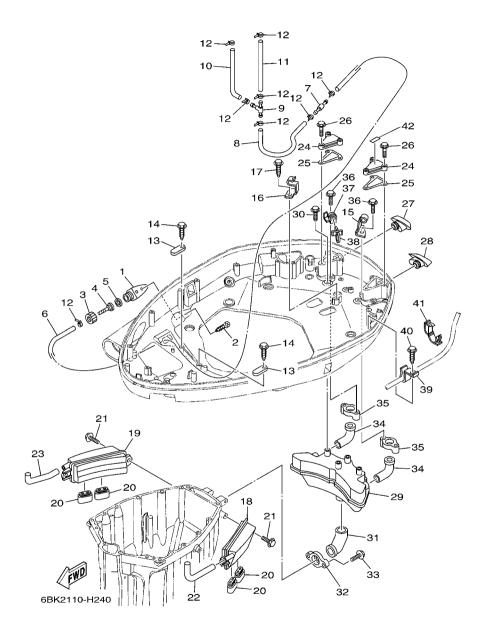

5. Note that the illustrations for reference in finding parts numbers are not to be used for assembling. When assembling, please use the applicable service manual.

- 6. The asterisk (\*) before a reference number indicates modified items after the first edition.
- 7. Applicable Serial No.