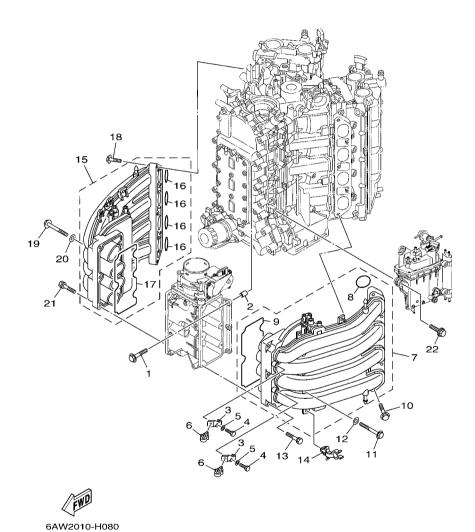

5. Note that the illustrations for reference in finding parts numbers are not to be used for assembling. When assembling, please use the applicable service manual.

- 6. The asterisk (\*) before a reference number indicates modified items after the first edition.
- 7. Applicable Serial No.