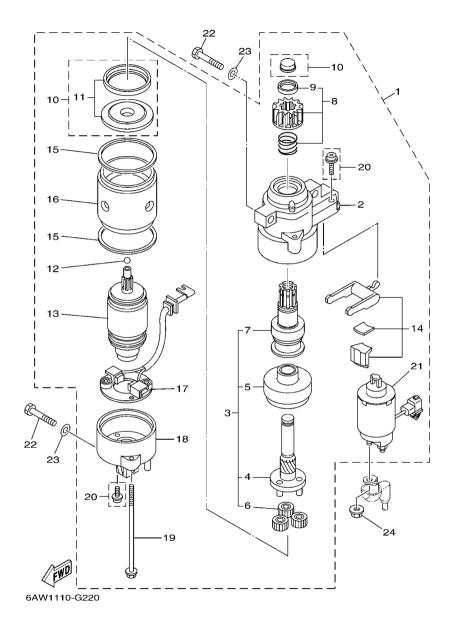

# LF350CA-2011 (6AX4)

|    | 1K6AX-110E1 |
|----|-------------|
| Ξ  |             |
| ۲Г |             |

| NEWS NO.      | DATE         | COMMENT                            |
|---------------|--------------|------------------------------------|
| PE0-OM-100058 | Nov.,15,2010 | MOD:FIG.27 BRACKET 1 LIST REVISION |