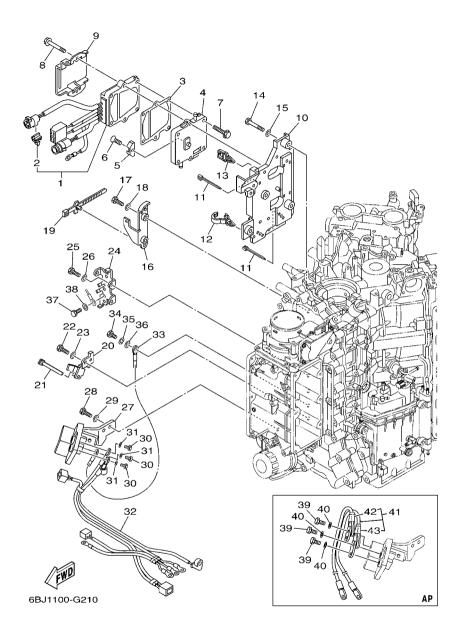

# LF350CA-2011 (6AX4)

|    | 1K6AX-110E1 |
|----|-------------|
| Ξ  |             |
| ۲Г |             |

| NEWS NO.      | DATE         | COMMENT                            |
|---------------|--------------|------------------------------------|
| PE0-OM-100058 | Nov.,15,2010 | MOD:FIG.27 BRACKET 1 LIST REVISION |