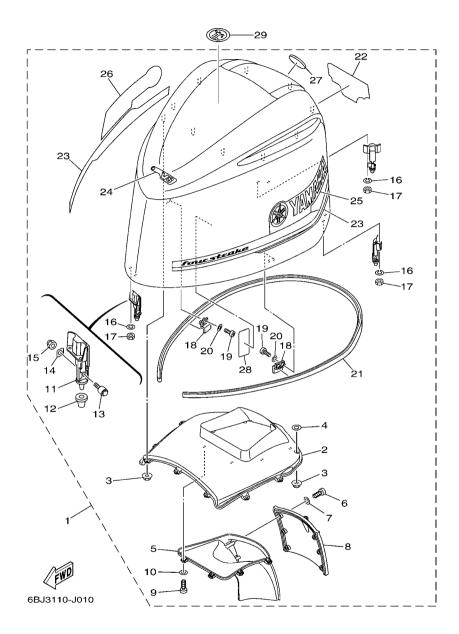

5. Note that the illustrations for reference in finding parts numbers are not to be used for assembling. When assembling, please use the applicable service manual.

- 6. The asterisk (\*) before a reference number indicates modified items after the first edition.
- 7. Applicable Serial No.