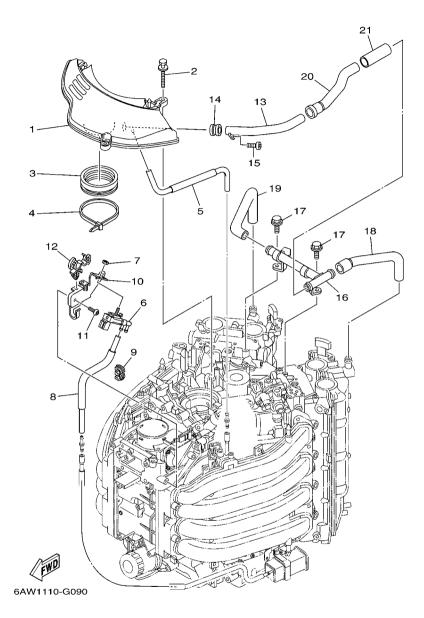

5. Note that the illustrations for reference in finding parts numbers are not to be used for assembling. When assembling, please use the applicable service manual.

- 6. The asterisk (\*) before a reference number indicates modified items after the first edition.
- 7. Applicable Serial No.