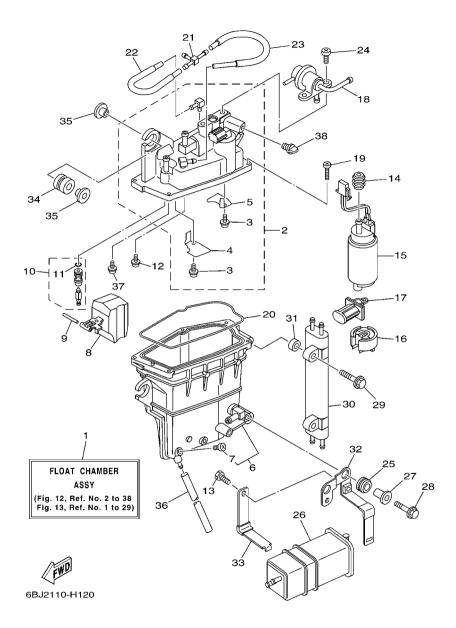

"F#" Frame No. (Applicable machine No.)

"O/S" Over Size

- 3. The number of components for assembly
  - Parts, which are to be supplied in an assembly, are listed with a dot (.) in front of the part name as shown below.
  - The numeral appearing to the right of each component part indicates the quantity of parts for each assembly unit.

| PART NO.     | DESCRIPTION              | Q'TY | REMARKS |
|--------------|--------------------------|------|---------|
| 2F5-83310-60 | FRONT FLASHER LIGHT ASSY | 2    |         |
| 115-83311-60 | .BULB (6V-18W)           | 1    |         |