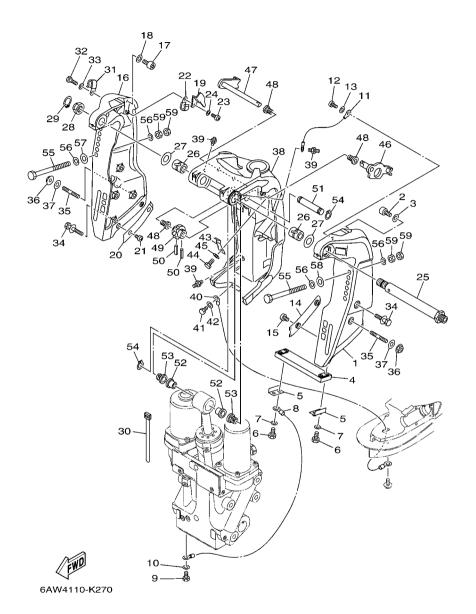

5. Note that the illustrations for reference in finding parts numbers are not to be used for assembling. When assembling, please use the applicable service manual.

- 6. The asterisk (\*) before a reference number indicates modified items after the first edition.
- 7. Applicable Serial No.