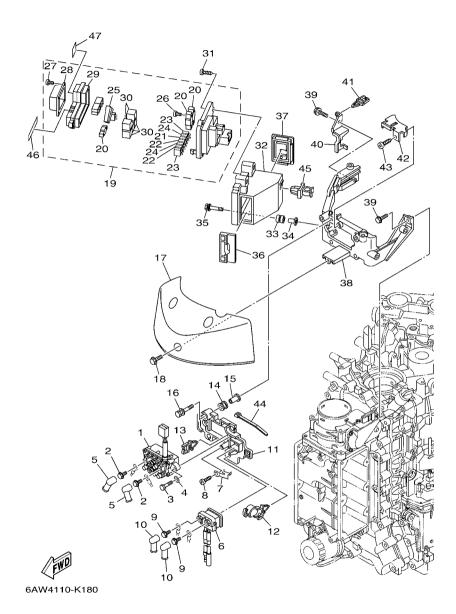

.FUSE (60A)           | 3   | 3   |   |     |     |         |
| 21         | 67F-82151-00 |                       | 2   | 2   |   | - + | - - |         |
| 22         | 67F-82151-10 | .FUSE (30A)           | 3   | 3   |   |     |     |         |
| 23         | 67F-82151-40 | .FUSE (10A)           | 3   | 3   |   |     |     |         |
| 24         | 67F-82151-50 | .FUSE (15A)           | 3   | 3   |   |     |     |         |
| 25         | 67F-2812A-00 | .PULLER, FUSE         | 1   | 1   |   |     |     |         |
| 26         | 68F-82846-00 | .SCREW, PAN HEAD (M5) | 4   | 4   | - | - ‡ | - - |         |
| 27         | 6P2-82113-00 | .SCREW                | 4   | 4   |   |     |     |         |
|            |              |                       |     |     |   |     |     |         |



FIG. 18 ELECTRICAL 2

| FIG        | . 18 ELECTRIC | JAL Z                 |     |     |   |            |         |
|------------|---------------|-----------------------|-----|-----|---|------------|---------|
| REF<br>NO. | PART NO.      | DESCRIPTION           | XCA | UCA |   |            | REMARKS |
| 28         | 6P2-81639-00  | .RELAY COVER          | 1   | 1   |   |            |         |
| 29         | 6P2-85544-00  | .CASE                 | 1   | 1   |   |            |         |
| 30         | 68F-8195A-00  | .RELAY ASSY           | 5   | 5   |   |            |         |
| 31         | 97780-50620   | SCREW, TAPPING        | 4   | 4   |   |            |         |
| 32         | 6AW-82171-00  | STAY, FUSE BOX        | 1   | 1   |   |            |         |
| 33         | 6A0-82317