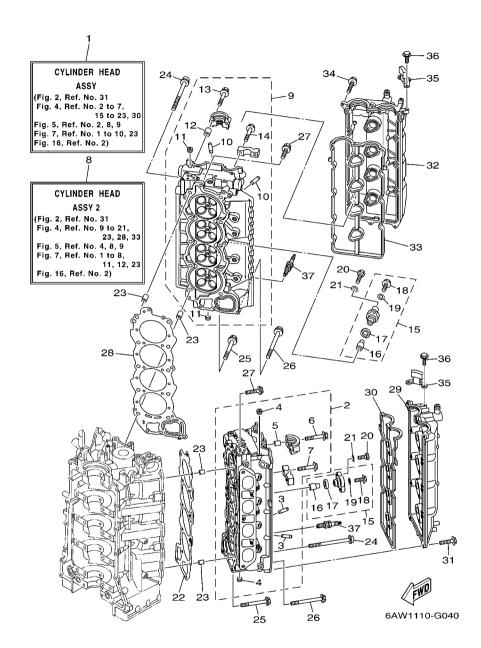

5. Note that the illustrations for reference in finding parts numbers are not to be used for assembling. When assembling, please use the applicable service manual.

- 6. The asterisk (\*) before a reference number indicates modified items after the first edition.
- 7. Applicable Serial No.