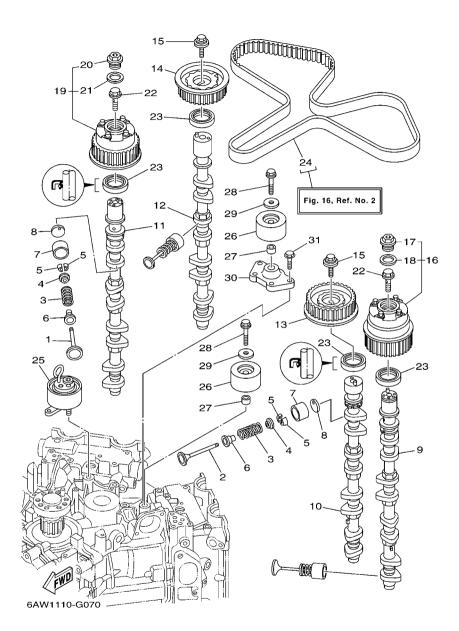

5. Note that the illustrations for reference in finding parts numbers are not to be used for assembling. When assembling, please use the applicable service manual.

- 6. The asterisk (\*) before a reference number indicates modified items after the first edition.
- 7. Applicable Serial No.