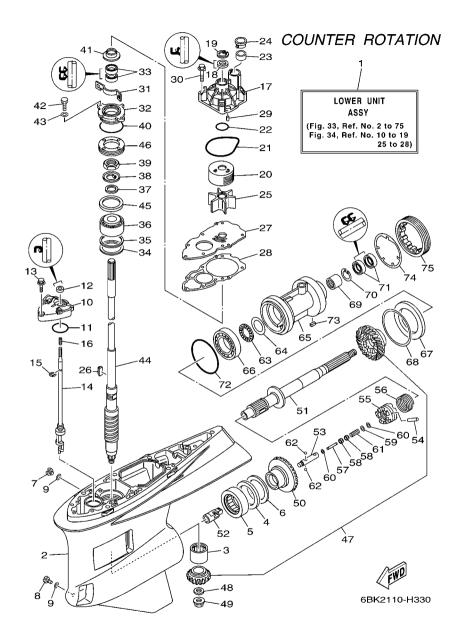

5. Note that the illustrations for reference in finding parts numbers are not to be used for assembling. When assembling, please use the applicable service manual.

- 6. The asterisk (\*) before a reference number indicates modified items after the first edition.
- 7. Applicable Serial No.