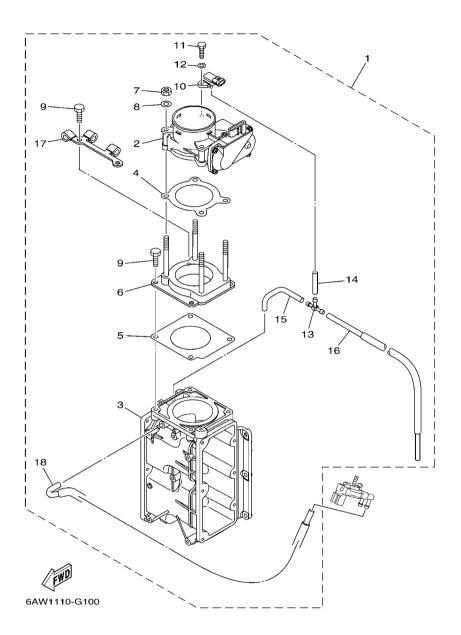

5. Note that the illustrations for reference in finding parts numbers are not to be used for assembling. When assembling, please use the applicable service manual.

- 6. The asterisk (\*) before a reference number indicates modified items after the first edition.
- 7. Applicable Serial No.