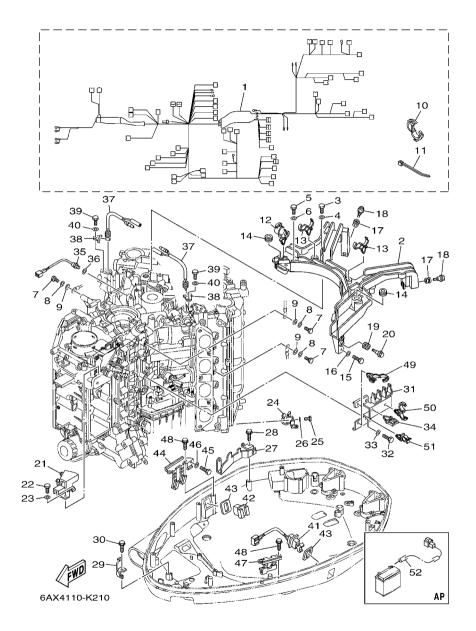

# LF350CA-2011 (6AX4)

|    | 1K6AX-110E1 |
|----|-------------|
| Ξ  |             |
| ۲Г |             |

| NEWS NO.      | DATE         | COMMENT                            |
|---------------|--------------|------------------------------------|
| PE0-OM-100058 | Nov.,15,2010 | MOD:FIG.27 BRACKET 1 LIST REVISION |