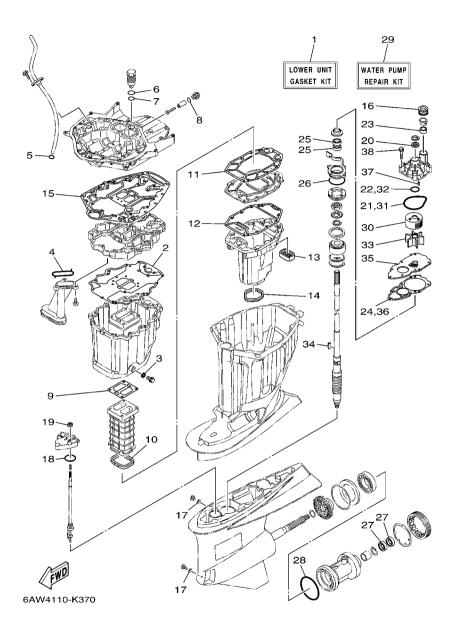

3  |                             | 1              | 1   | - | †-  |         |
| 22         | 93210–37160  | .O-RING                     | 1              | 1   |   |     |         |
| 23         | 6AW-44365-00 | .DAMPER, WATER SEAL 1       | 1              | 1   |   |     |         |
| 24         | 6AW-44315-00 | .GASKET, WATER PUMP         | 1              | 1   |   |     |         |
| 25         | 93101–28004  | .OIL SEAL                   | 2              | 2   |   |     |         |
| 26         | 93210–69MG6  | .O-RING                     | - <sub>1</sub> | 1   | - | +-  |         |
| 27         | 93101–35018  | .OIL SEAL                   | 2              | 2   |   |     |         |
|            |              |                             |                |     |   |     |         |



FIG. 37 REPAIR KIT 2

| REF.<br>NO. | PART NO.     | DESCRIPTION            | XOA | ACI |                |      | REMARKS |
|-------------|--------------|------------------------|-----|-----|----------------|------|---------|
| 28          | 93211-10232  | .O-RING                | 1   |     | 1              |      |         |
| 29          | 6AW-W0078-00 | WATER PUMP REPAIR KIT  | 1   |     | 1              |      |         |
| 30          | 6AW-44322-00 | .INSERT, CARTRIDGE     | 1   |     | 1              |      |         |
| 31          | 93210-94003  | .O-RING                | 1   |     | 1              |      |         |
| 32          | 93210-37160  | .O-RING                | 1   |     | 1              |      |         |
| 33          | 6AW-44352-00 | .IMPELLER              |     |