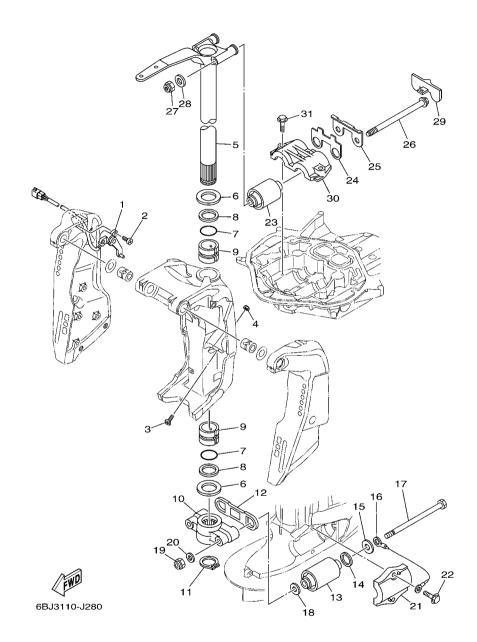

5. Note that the illustrations for reference in finding parts numbers are not to be used for assembling. When assembling, please use the applicable service manual.

- 6. The asterisk (\*) before a reference number indicates modified items after the first edition.
- 7. Applicable Serial No.