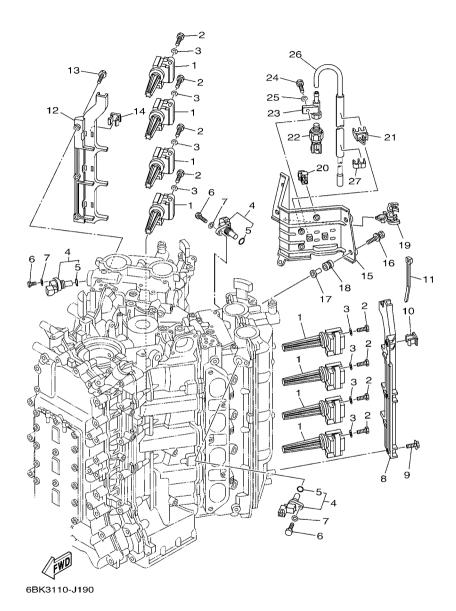

OR    | 1   | 1   |   |            |         |
|            |               |                       |     | -   | - | +-         |         |
|            |               |                       |     |     |   |            |         |
|            |               |                       |     |     |   |            |         |
|            |               |                       |     |     |   |            |         |
|            |               |                       |     |     |   |            |         |
|            |               |                       |     | -   | - | +-         |         |
|            |               |                       |     |     |   |            |         |
|            |               |                       |     |     |   |            |         |



FIG. 19 ELECTRICAL 3

| REF. | PART NO.     | DESCRIPTION            | XCA            | UCA |                  | REMARKS |
|------|--------------|------------------------|----------------|-----|------------------|---------|
| 1    | 6AW-82310-01 | IGNITION COIL ASSY     | 8              | 8   |                  |         |
| 2    | 97095-06025  | BOLT                   | 8              | 8   |                  |         |
| 3    | 92995-06600  | WASHER                 | 8              | 8   |                  |         |
| 4    | 6P2-85896-00 | SENSOR, CAM POSITION   | 3              | 3   |                  |         |
| 5    | 6P2-85075-00 | .O-RING                | 1              | 1   |                  |         |
| 6    | 97095–06020  | BOLT                   | 3              | 3