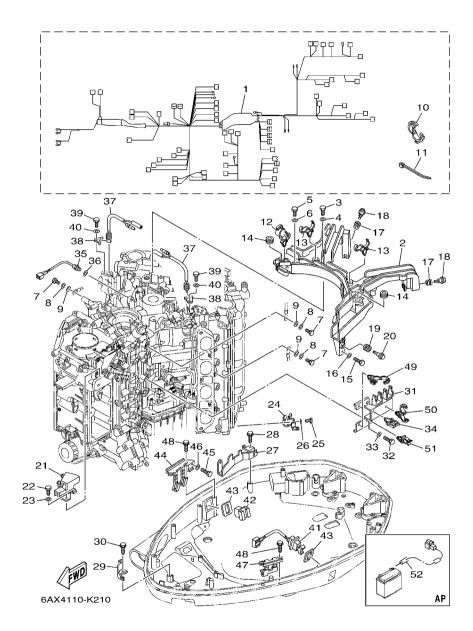

# LF350CA-2011 (6AX4)

|    | 1K6AX-110E1 |
|----|-------------|
| Ξ  |             |
| ۲Г |             |

| NEWS NO.      | DATE         | COMMENT                            |
|---------------|--------------|------------------------------------|
| PE0-OM-100058 | Nov.,15,2010 | MOD:FIG.27 BRACKET 1 LIST REVISION |