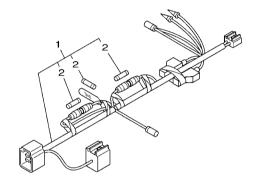

|     |              |              |     |                 |
|            |              |                               |     |              |              |     |                 |
|            |              |                               |     | -            | <del> </del> | - + | -               |
|            |              |                               |     |              |              |     |                 |
|            |              |                               |     |              |              |     |                 |
|            |              |                               |     |              |              |     |                 |
|            |              |                               |     |              |              |     | •               |



6AX4110-K350

## FIG. 35 OPTIONAL PARTS

| REF | 1            |                           |          |            |     |         |
|-----|--------------|---------------------------|----------|------------|-----|---------|
| NO. | PART NO.     | DESCRIPTION               | X CA     | NCA        |     | REMARKS |
| 1   | 6Y8-81315-00 | LEAD WIRE ASSY            | 1        | 1          |     |         |
| 2   | 6TA-82151-00 | .FUSE(5A)                 | 3        | 3          |     |         |
|     |              |                           |          |            |     |         |
|     |              |                           |          |            |     |         |
|     |              |                           |          |            |     |         |
|     |              |