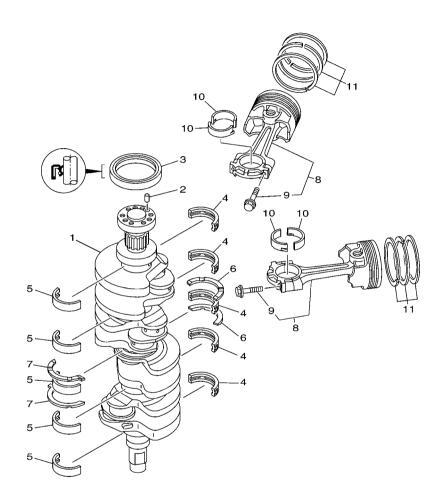

5. Note that the illustrations for reference in finding parts numbers are not to be used for assembling. When assembling, please use the applicable service manual.

- 6. The asterisk (\*) before a reference number indicates modified items after the first edition.
- 7. Applicable Serial No.