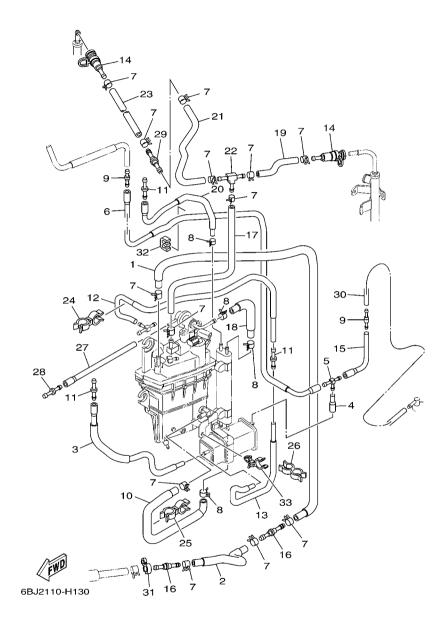

5. Note that the illustrations for reference in finding parts numbers are not to be used for assembling. When assembling, please use the applicable service manual.

- 6. The asterisk (\*) before a reference number indicates modified items after the first edition.
- 7. Applicable Serial No.