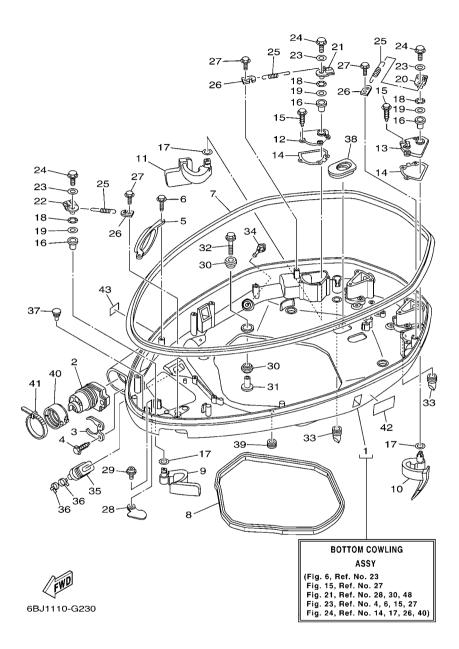

5. Note that the illustrations for reference in finding parts numbers are not to be used for assembling. When assembling, please use the applicable service manual.

- 6. The asterisk (\*) before a reference number indicates modified items after the first edition.
- 7. Applicable Serial No.