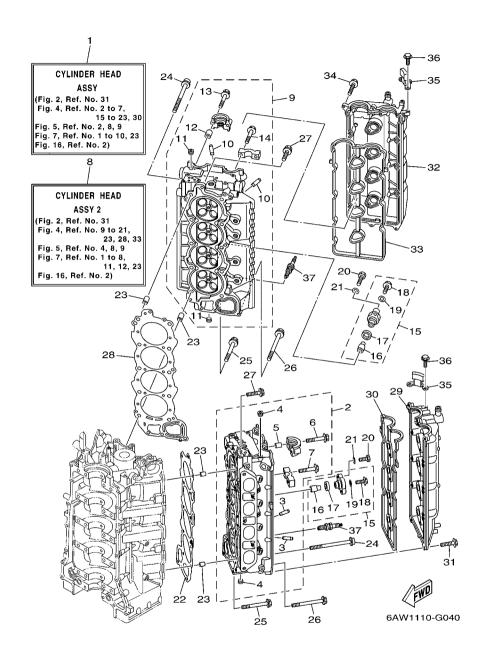

|         |
| 21   | 92995–08600     | WASHER                  |                | 12  | - - | -   |         |
| 22   | 6AW-11181-00    | GASKET, CYLINDER HEAD 1 | 1              | 1   |     |     |         |
| 23   | 90387–11005     | COLLAR                  | 4              | 4   |     |     |         |
| 24   | 90155–11002     | SCREW, FLAT FILLISTER   | 20             | 20  |     |     |         |
| 25   | 90119-08MA5     | BOLT, WITH WASHER       | 4              | 4   |     |     |         |
| 26   | 90119–08021     | BOLT, WITH WASHER       |                | 2   | -   | † - |         |
| 27   | 90119-08115     | BOLT, WITH WASHER       | 2              | 2   |     |     |         |
|      |                 |                         |                |     |     |     |         |



### FIG. 4 CYLINDER & CRANKCASE 2

| REF. | PART NO.        | DESCRIPTION                | XCA | UCA |     | REMARKS |
|------|-----------------|----------------------------|-----|-----|-----|---------|
| 28   | 6AW-11182-00    | GASKET, CYLINDER HEAD 2    | 1   | 1   |     |         |
| 29   | 6AW-11191-00-9S | COVER, CYLINDER HEAD 1     | 1   | 1   |     |         |
| 30   | 6AW-11193-00    | GASKET, HEAD COVER 1       | 1   | 1   |     |         |
| 31   | 90105-06152     | BOLT, FLANGE               | 16  | 16  |     |         |
| 32   | 6AW-11192-00-9S | COVER, CYLINDER HEAD 2     | 1   | 1   |     |         |
| 33   | 6AW-11194-00    | GASKET, HEAD COVER 2       |     | 1   | + - | -       |
| 34   | 90105–06152     | BOLT, FLANGE               | 16  | 16  |     |         |
| 35