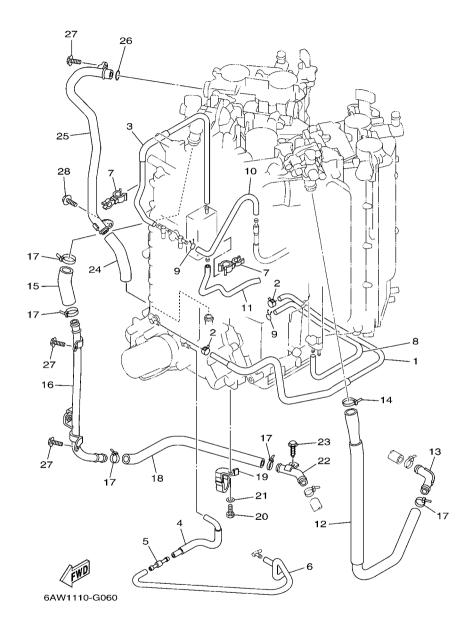

|         |
| 21 92995–066                          | 0 WASHER       | 1        | 1     |     |   |         |
| 22 6AW-1247                           | -00 PIPE 6     | 1        | 1     |     |   |         |
| 23 90109-06M                          | BOLT           | 1        | 1     |     |   |         |
| 24 6AW-1244                           | -00 HOSE 6     | 1        | 1     |     |   |         |
| 25 6AW-1137                           | -00 HOSE 2     | 1        | 1     |     |   |         |
| 26 93210–207                          |                | 1        | 1     |     | - |         |
| 27 95885–060                          | 4 BOLT, FLANGE | 3        | 3     |     |   |         |
|                                       |                |          |       |     |   |         |



FIG. 6 CYLINDER & CRANKCASE 4

| REF<br>NO. | PART NO.    | DESCRIPTION  |          | XCA | UCA |   |   | REMARKS  |
|------------|-------------|--------------|----------|-----|-----|---|---|----------|
| 28         | 95885-06010 | BOLT, FLANGE |          | 1   | 1   |   |   |          |
|            |             |              |          |     |     |   |   |          |
|            |             |              |          |     |     |   |   |          |
|            |             |              |          |     |     |   |   |          |
|            |             |              |          |     | -   | - | - |          |
|            |             |              |          |     |     |   |   |          |
|            |             |              |          |     |     |   |   |