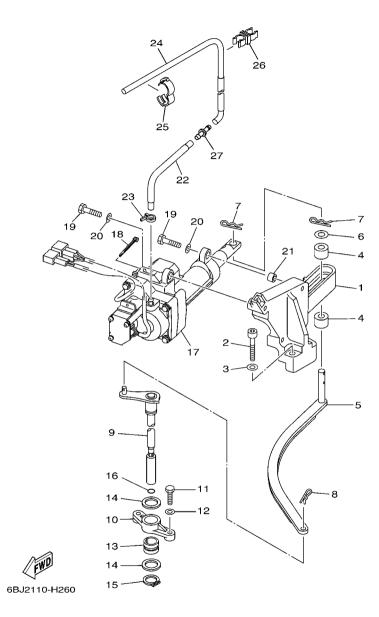

5. Note that the illustrations for reference in finding parts numbers are not to be used for assembling. When assembling, please use the applicable service manual.

- 6. The asterisk (\*) before a reference number indicates modified items after the first edition.
- 7. Applicable Serial No.