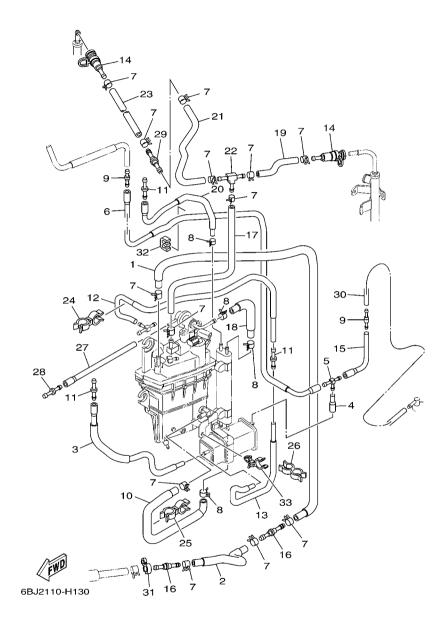

"F#" Frame No. (Applicable machine No.)

"O/S" Over Size

- 3. The number of components for assembly
  - Parts, which are to be supplied in an assembly, are listed with a dot (.) in front of the part name as shown below.
  - The numeral appearing to the right of each component part indicates the quantity of parts for each assembly unit.

| PART NO.     | DESCRIPTION              | Q'TY | REMARKS |
|--------------|--------------------------|------|---------|
| 2F5-83310-60 | FRONT FLASHER LIGHT ASSY | 2    |         |
| 115-83311-60 | .BULB (6V-18W)           | 1    |         |