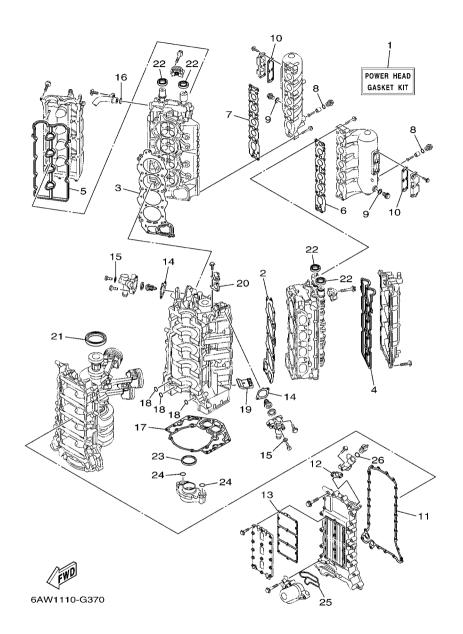

|                           |          |            |     |         |
|     |              |                           |          |            |     |         |
|     |              |                           |          |            |     |         |
|     |              |                           |          |            |     |         |
|     |              |                           |          | ↓_         | L . |         |
|     |              |                           |          |            |     |         |
|     |              |                           |          |            |     |         |
|     |              |                           |          |            |     |         |
|     |              |                           | <u> </u> |            |     | L       |



FIG. 36 REPAIR KIT 1

| REF | PART NO.     | DESCRIPTION                | 4          | 4      |                  | REMARKS  |
|-----|--------------|----------------------------|------------|--------|------------------|----------|
| NO. | 6AW-W0001-00 | POWER HEAD GASKET KIT      | X<br>X     | 1 nca  |                  | NEWIANNO |
| 2   | 6AW-11181-00 | .GASKET, CYLINDER HEAD 1   | '          | 1      |                  |          |
|     |              | •                          |            |        |                  |          |
| 3   | 6AW-11182-00 | .GASKET, CYLINDER HEAD 2   | 1          | 1      |                  |          |
| 4   | 6AW-11193-00 | .GASKET, HEAD COVER 1      | 1          | 1      |                  |          |
| 5   | 6AW-11194-00 | .GASKET, HEAD COVER 2