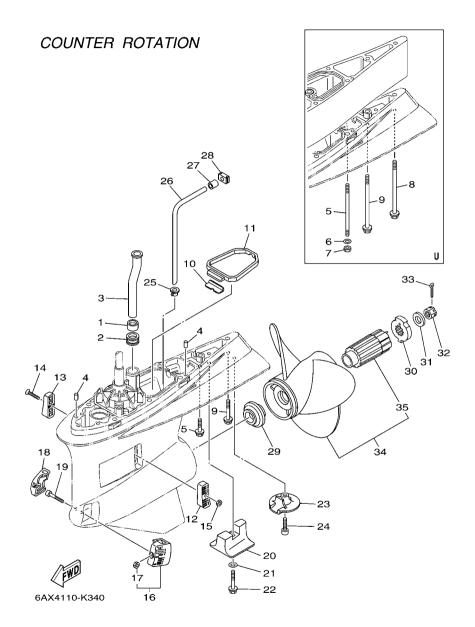

5. Note that the illustrations for reference in finding parts numbers are not to be used for assembling. When assembling, please use the applicable service manual.

- 6. The asterisk (\*) before a reference number indicates modified items after the first edition.
- 7. Applicable Serial No.