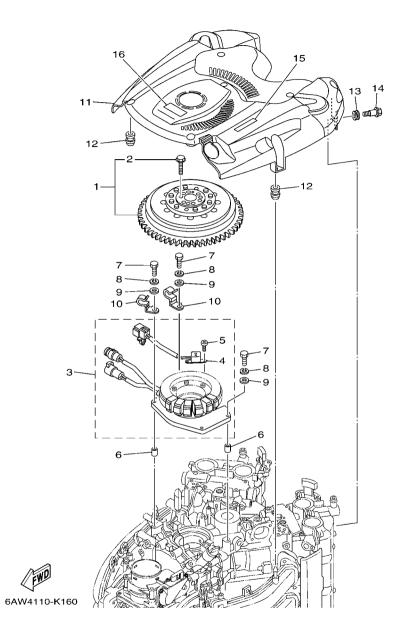

|     |         |         |
| -          |             |             | <br>  | _   | <br>    | <br>    |
|            |             |             |       |     |         |         |
|            |             |             |       |     |         |         |
|            |             |             | <br>- | _   |         | <br>    |
|            |             |             |       |     |         |         |
|            |             |             |       |     |         |         |
|            |             |             |       |     |         |         |
|            |             |             | <br>  | _   | <br>- + | <br>    |
|            |             |             |       |     |         |         |
|            |             |             |       |     |         |         |



FIG. 16 GENERATOR

| REF<br>NO. | PART NO.     | DESCRIPTION                 | X X X | NCA |   | REMARKS |
|------------|--------------|-----------------------------|-------|-----|---|---------|
| 1          | 6AW-W8145-01 | ROTOR ASSY WITH BOLTS       | 1     | 1   |   |         |
| 2          | 6AW-W9011-00 | .BOLT SET (FOR ROTOR ASSY)  | 1     | 1   |   |         |
| 3          | 6AW-81460-00 | BASE ASSY                   | 1     | 1   |   |         |
| 4          | 6AW-85580-00 | .COIL, PULSER               | 1     | 1   |   |         |
| 5          | 63D-81345-00 | .SCREW, WITH WASHER (M5X12) | 2     | 2   |   |         |
| 6          | 99530-08012  | PIN, DOWEL                  |       | 2   | - |         |
| 7          | 97095-06030  | BOLT                        | 4     | 4   |