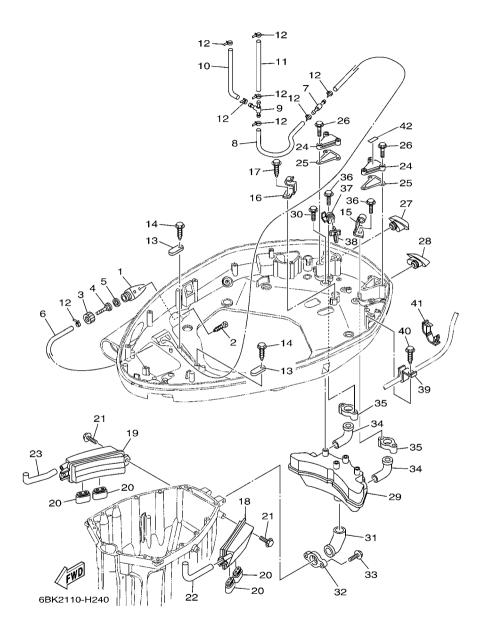

5. Note that the illustrations for reference in finding parts numbers are not to be used for assembling. When assembling, please use the applicable service manual.

- 6. The asterisk (\*) before a reference number indicates modified items after the first edition.
- 7. Applicable Serial No.