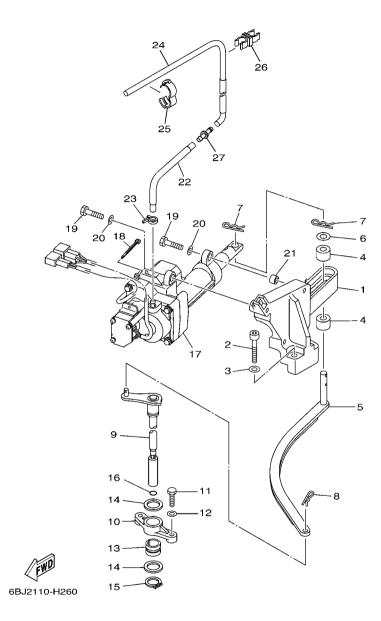

5. Note that the illustrations for reference in finding parts numbers are not to be used for assembling. When assembling, please use the applicable service manual.

- 6. The asterisk (\*) before a reference number indicates modified items after the first edition.
- 7. Applicable Serial No.