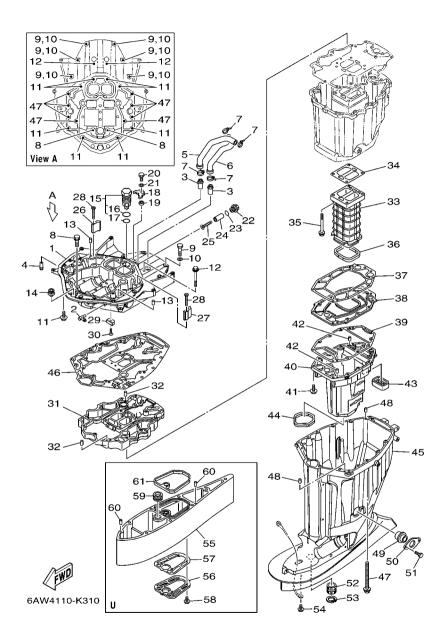

5. Note that the illustrations for reference in finding parts numbers are not to be used for assembling. When assembling, please use the applicable service manual.

- 6. The asterisk (\*) before a reference number indicates modified items after the first edition.
- 7. Applicable Serial No.