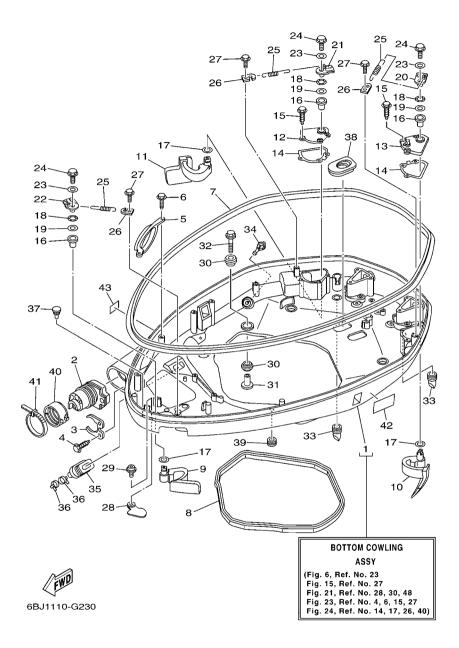

5. Note that the illustrations for reference in finding parts numbers are not to be used for assembling. When assembling, please use the applicable service manual.

- 6. The asterisk (\*) before a reference number indicates modified items after the first edition.
- 7. Applicable Serial No.