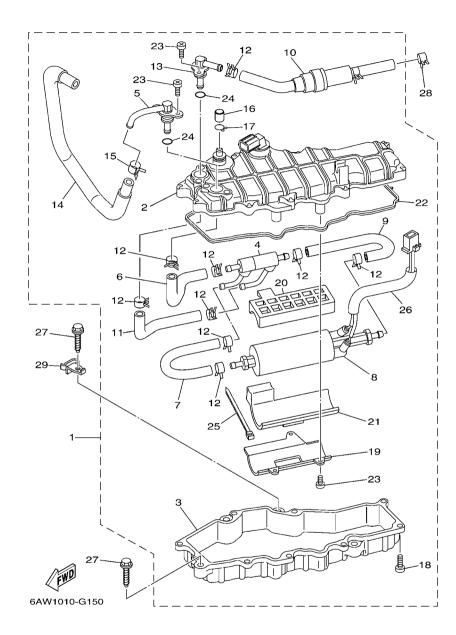

5. Note that the illustrations for reference in finding parts numbers are not to be used for assembling. When assembling, please use the applicable service manual.

- 6. The asterisk (\*) before a reference number indicates modified items after the first edition.
- 7. Applicable Serial No.