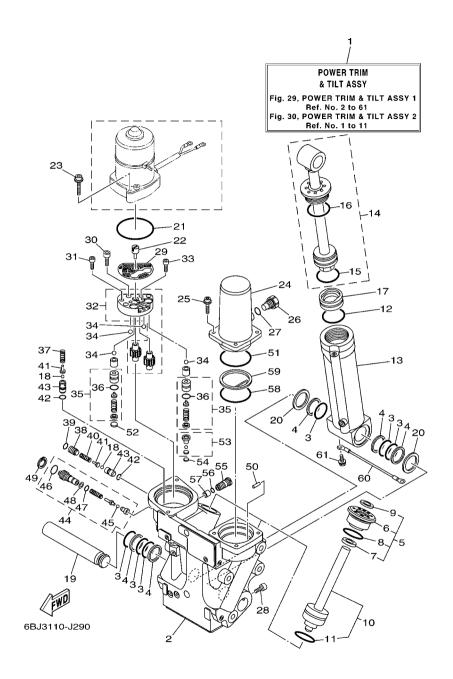

5. Note that the illustrations for reference in finding parts numbers are not to be used for assembling. When assembling, please use the applicable service manual.

- 6. The asterisk (\*) before a reference number indicates modified items after the first edition.
- 7. Applicable Serial No.