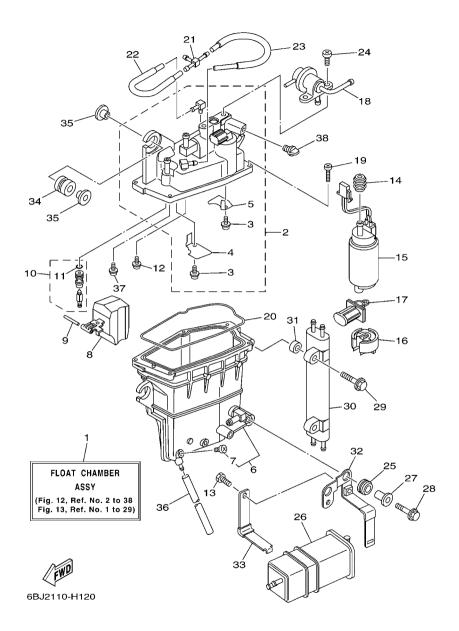

"F#" Frame No. (Applicable machine No.)

"O/S" Over Size

- 3. The number of components for assembly
  - Parts, which are to be supplied in an assembly, are listed with a dot (.) in front of the part name as shown below.
  - The numeral appearing to the right of each component part indicates the quantity of parts for each assembly unit.

| PART NO.     | DESCRIPTION              | Q'TY | REMARKS |
|--------------|--------------------------|------|---------|
| 2F5-83310-60 | FRONT FLASHER LIGHT ASSY | 2    |         |
| 115-83311-60 | .BULB (6V-18W)           | 1    |         |