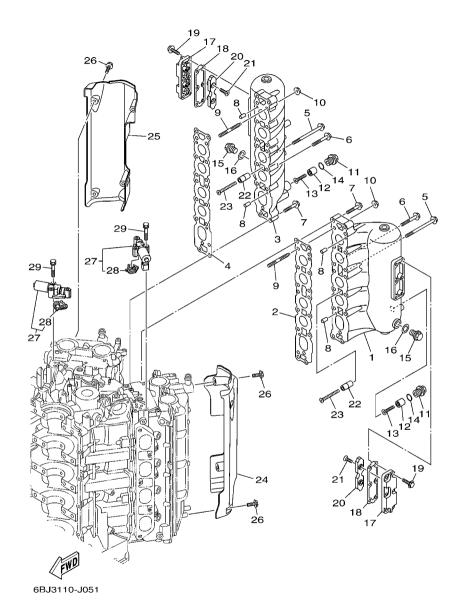

| 4   | 4   |     | <del> </del> |         |
| 22         | 6AW-1132N-01    | ANODE 4                     | 10  | 10  |     |              |         |
| 23         | 98780-06550     | SCREW, FLAT HEAD            | 10  | 10  |     |              |         |
| 24         | 6AW-11186-00    | COVER, CYLINDER HEAD SIDE 2 | 1   | 1   |     |              |         |
| 25         | 6AW-11187-00    | COVER, CYLINDER HEAD SIDE 3 | 1   | 1   |     |              |         |
| 26         | 90119–06M92     | BOLT, WITH WASHER           | - 8 | 8   |     | <del> </del> |         |
| 27         | 6P2-86120-00    | SOLENOID VALVE ASSY         | 2   | 2   |     |              |         |
|            |                 |                             |     |     |     |              |         |



FIG. 5 CYLINDER & CRANKCASE 3

| REF<br>NO. | PART NO.     | DESCRIPTION       | XCA  | nCA              |             | REMARKS |
|------------|--------------|-------------------|------|------------------|-------------|---------|
|            | 6P2-12403-00 | .FILTER           | 1    | 1                |             |         |
| 29         | 90119-06MA6  | BOLT, WITH WASHER | 6    | 6                |             |         |
|            |              |                   | <br> | · <del>-</del> · | <br>        |         |
|            |              |                   | <br> | · <del>-</del>   | <br><u></u> |         |
|            |              |                   |      |                  |             |         |
|            |              |                   | <br> | · <del>-</