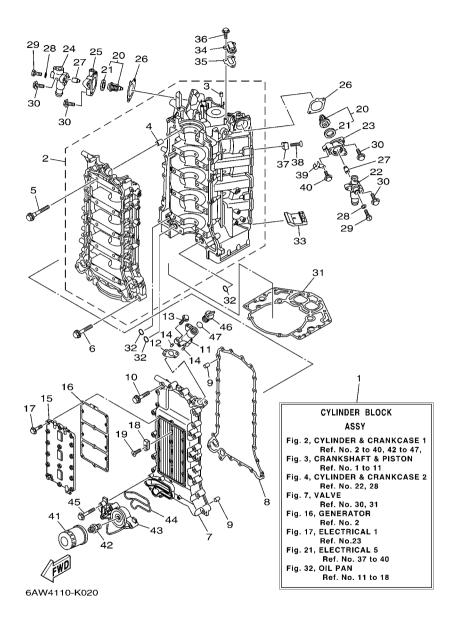

5. Note that the illustrations for reference in finding parts numbers are not to be used for assembling. When assembling, please use the applicable service manual.

- 6. The asterisk (\*) before a reference number indicates modified items after the first edition.
- 7. Applicable Serial No.