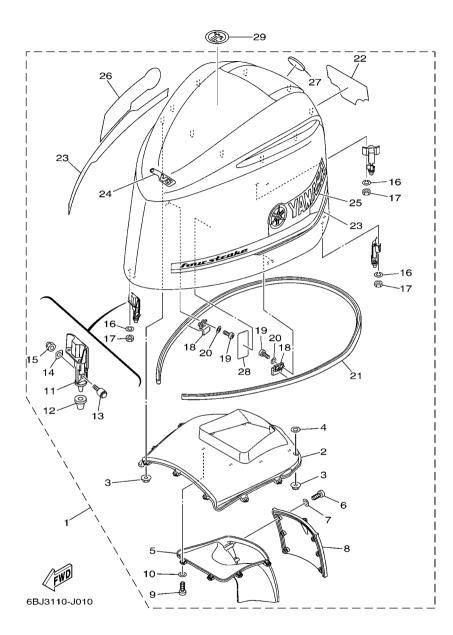

5. Note that the illustrations for reference in finding parts numbers are not to be used for assembling. When assembling, please use the applicable service manual.

- 6. The asterisk (\*) before a reference number indicates modified items after the first edition.
- 7. Applicable Serial No.