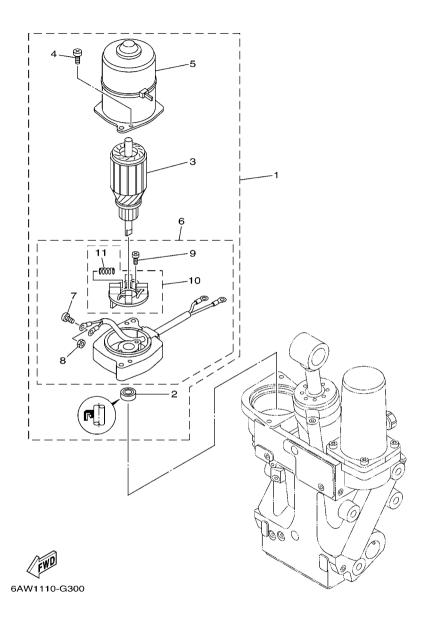

5. Note that the illustrations for reference in finding parts numbers are not to be used for assembling. When assembling, please use the applicable service manual.

- 6. The asterisk (\*) before a reference number indicates modified items after the first edition.
- 7. Applicable Serial No.