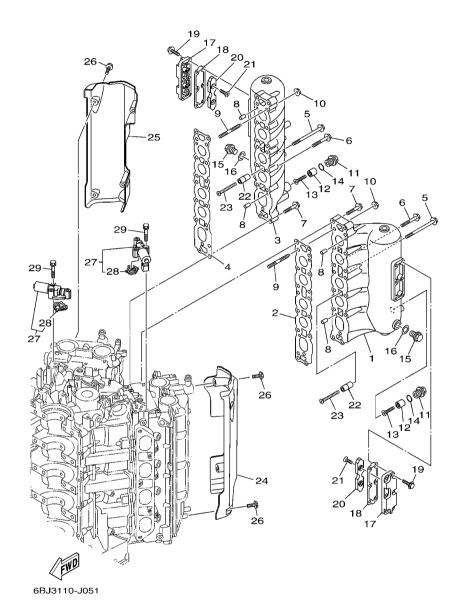

| 16  | 16  |     |         |
| 32   | 6AW-11192-00-9S | COVER, CYLINDER HEAD 2     | 1   | 1   |     |         |
| 33   | 6AW-11194-00    | GASKET, HEAD COVER 2       |     | 1   | + - | -       |
| 34   | 90105–06152     | BOLT, FLANGE               | 16  | 16  |     |         |
| 35   | 6AW-15142-00    | GUIDE 1                    | 2   | 2   |     |         |
| 36   | 95885–06014     | BOLT, FLANGE               | 4   | 4   |     |         |
| 37   | 94702-00400     | PLUG, SPARK (NGK LFR6A-11) | 8   | 8   |     |         |
|      |                 |                            |     |     |     |         |
|      |                 |                            |     |     |     |         |
|      |                 |                            |     |     |     |         |



FIG. 5 CYLINDER & CRANKCASE 3

|            |                 |                             |     |     | - 1 | _            |         |
|------------|-----------------|-----------------------------|-----|-----|-----|--------------|---------|
| REF<br>NO. | PART NO.        | DESCRIPTION                 | XCA | NCA |     |              | REMARKS |
| 1          | 6AW-14615-00-9S | JOINT, EXHAUST 1            | 1   | 1   |     |              |         |
| 2          | 6AW-14613-00    | GASKET, EXHAUST PIPE        | 1   | 1   |     |              |         |
| 3          | 6AW-14625-00-9S | JOINT, EXHAUST 2            | 1   | 1   |     |              |         |
| 4          | 6AW-14623-00    | GASKET, EXHAUST PIPE        | 1   | 1   |     |              |         |
| 5          | 90105-0817