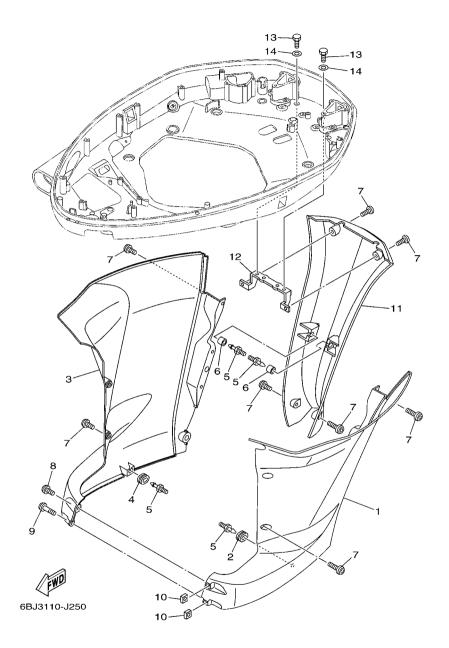

5. Note that the illustrations for reference in finding parts numbers are not to be used for assembling. When assembling, please use the applicable service manual.

- 6. The asterisk (\*) before a reference number indicates modified items after the first edition.
- 7. Applicable Serial No.