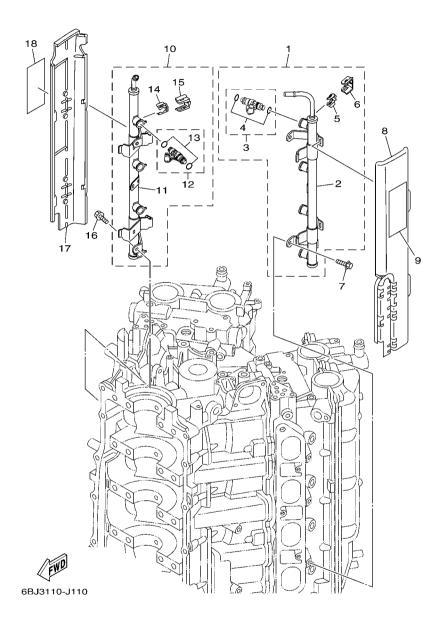

"F#" Frame No. (Applicable machine No.)

"O/S" Over Size

- 3. The number of components for assembly
  - Parts, which are to be supplied in an assembly, are listed with a dot (.) in front of the part name as shown below.
  - The numeral appearing to the right of each component part indicates the quantity of parts for each assembly unit.

| PART NO.     | DESCRIPTION              | Q'TY | REMARKS |
|--------------|--------------------------|------|---------|
| 2F5-83310-60 | FRONT FLASHER LIGHT ASSY | 2    |         |
| 115-83311-60 | .BULB (6V-18W)           | 1    |         |