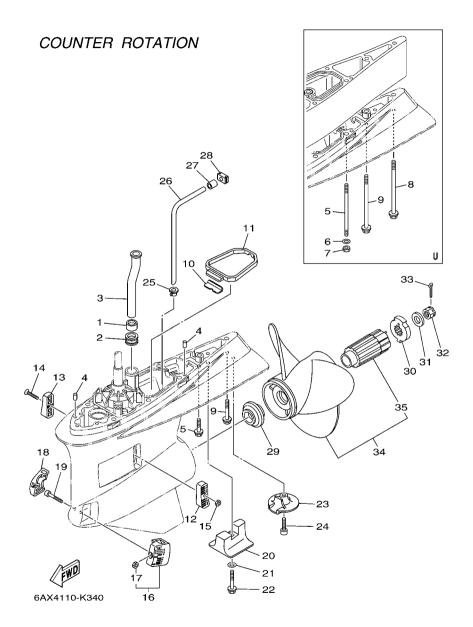

5. Note that the illustrations for reference in finding parts numbers are not to be used for assembling. When assembling, please use the applicable service manual.

- 6. The asterisk (\*) before a reference number indicates modified items after the first edition.
- 7. Applicable Serial No.