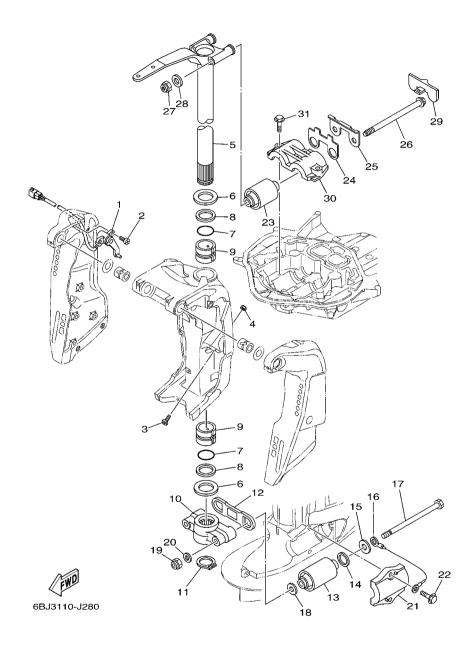

5. Note that the illustrations for reference in finding parts numbers are not to be used for assembling. When assembling, please use the applicable service manual.

- 6. The asterisk (\*) before a reference number indicates modified items after the first edition.
- 7. Applicable Serial No.