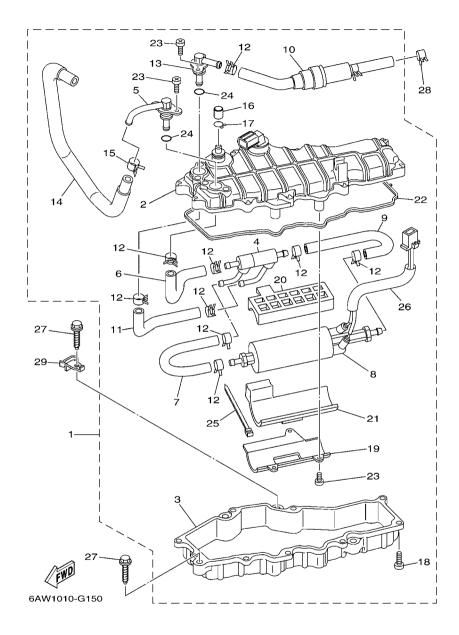

5. Note that the illustrations for reference in finding parts numbers are not to be used for assembling. When assembling, please use the applicable service manual.

- 6. The asterisk (\*) before a reference number indicates modified items after the first edition.
- 7. Applicable Serial No.