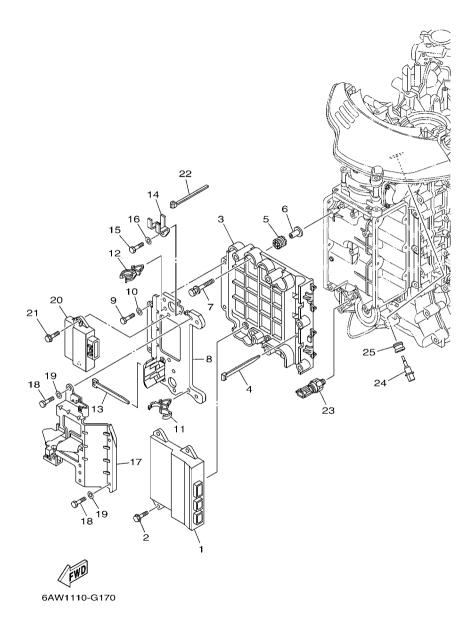

|
|            |              |                             |       |     |   |         |
| _          |              |                             |       |     |   |         |
|            |              |                             |       |     |   |         |
|            |              |                             |       |     |   |         |
|            |              |                             |       |     |   |         |
|            |              |                             |       |     |   |         |
|            |              |                             |       | -   | - |         |
|            |              |                             |       |     |   |         |
|            |              |                             |       |     |   |         |



FIG. 17 ELECTRICAL 1

| - 10       | . II ELECTRIC | /AL                      |     |     |       |              |         |
|------------|---------------|--------------------------|-----|-----|-------|--------------|---------|
| REF<br>NO. | PART NO.      | DESCRIPTION              | XCA | NCA |       |              | REMARKS |
| 1          | 6AW-8591A-20  | ENGINE CONTROL UNIT ASSY | 1   | 1   |       |              |         |
| 2          | 90119-06M23   | BOLT, WITH WASHER        | 4   | 4   |       |              |         |
| 3          | 6AW-85991-00  | BRACKET, UNIT            | 1   | 1   |       |              |         |
| 4          | 90465-14M66   | CLAMP                    | 4   | 4   |       |              |         |
| 5          | 60V-85564-00  | GROMMET